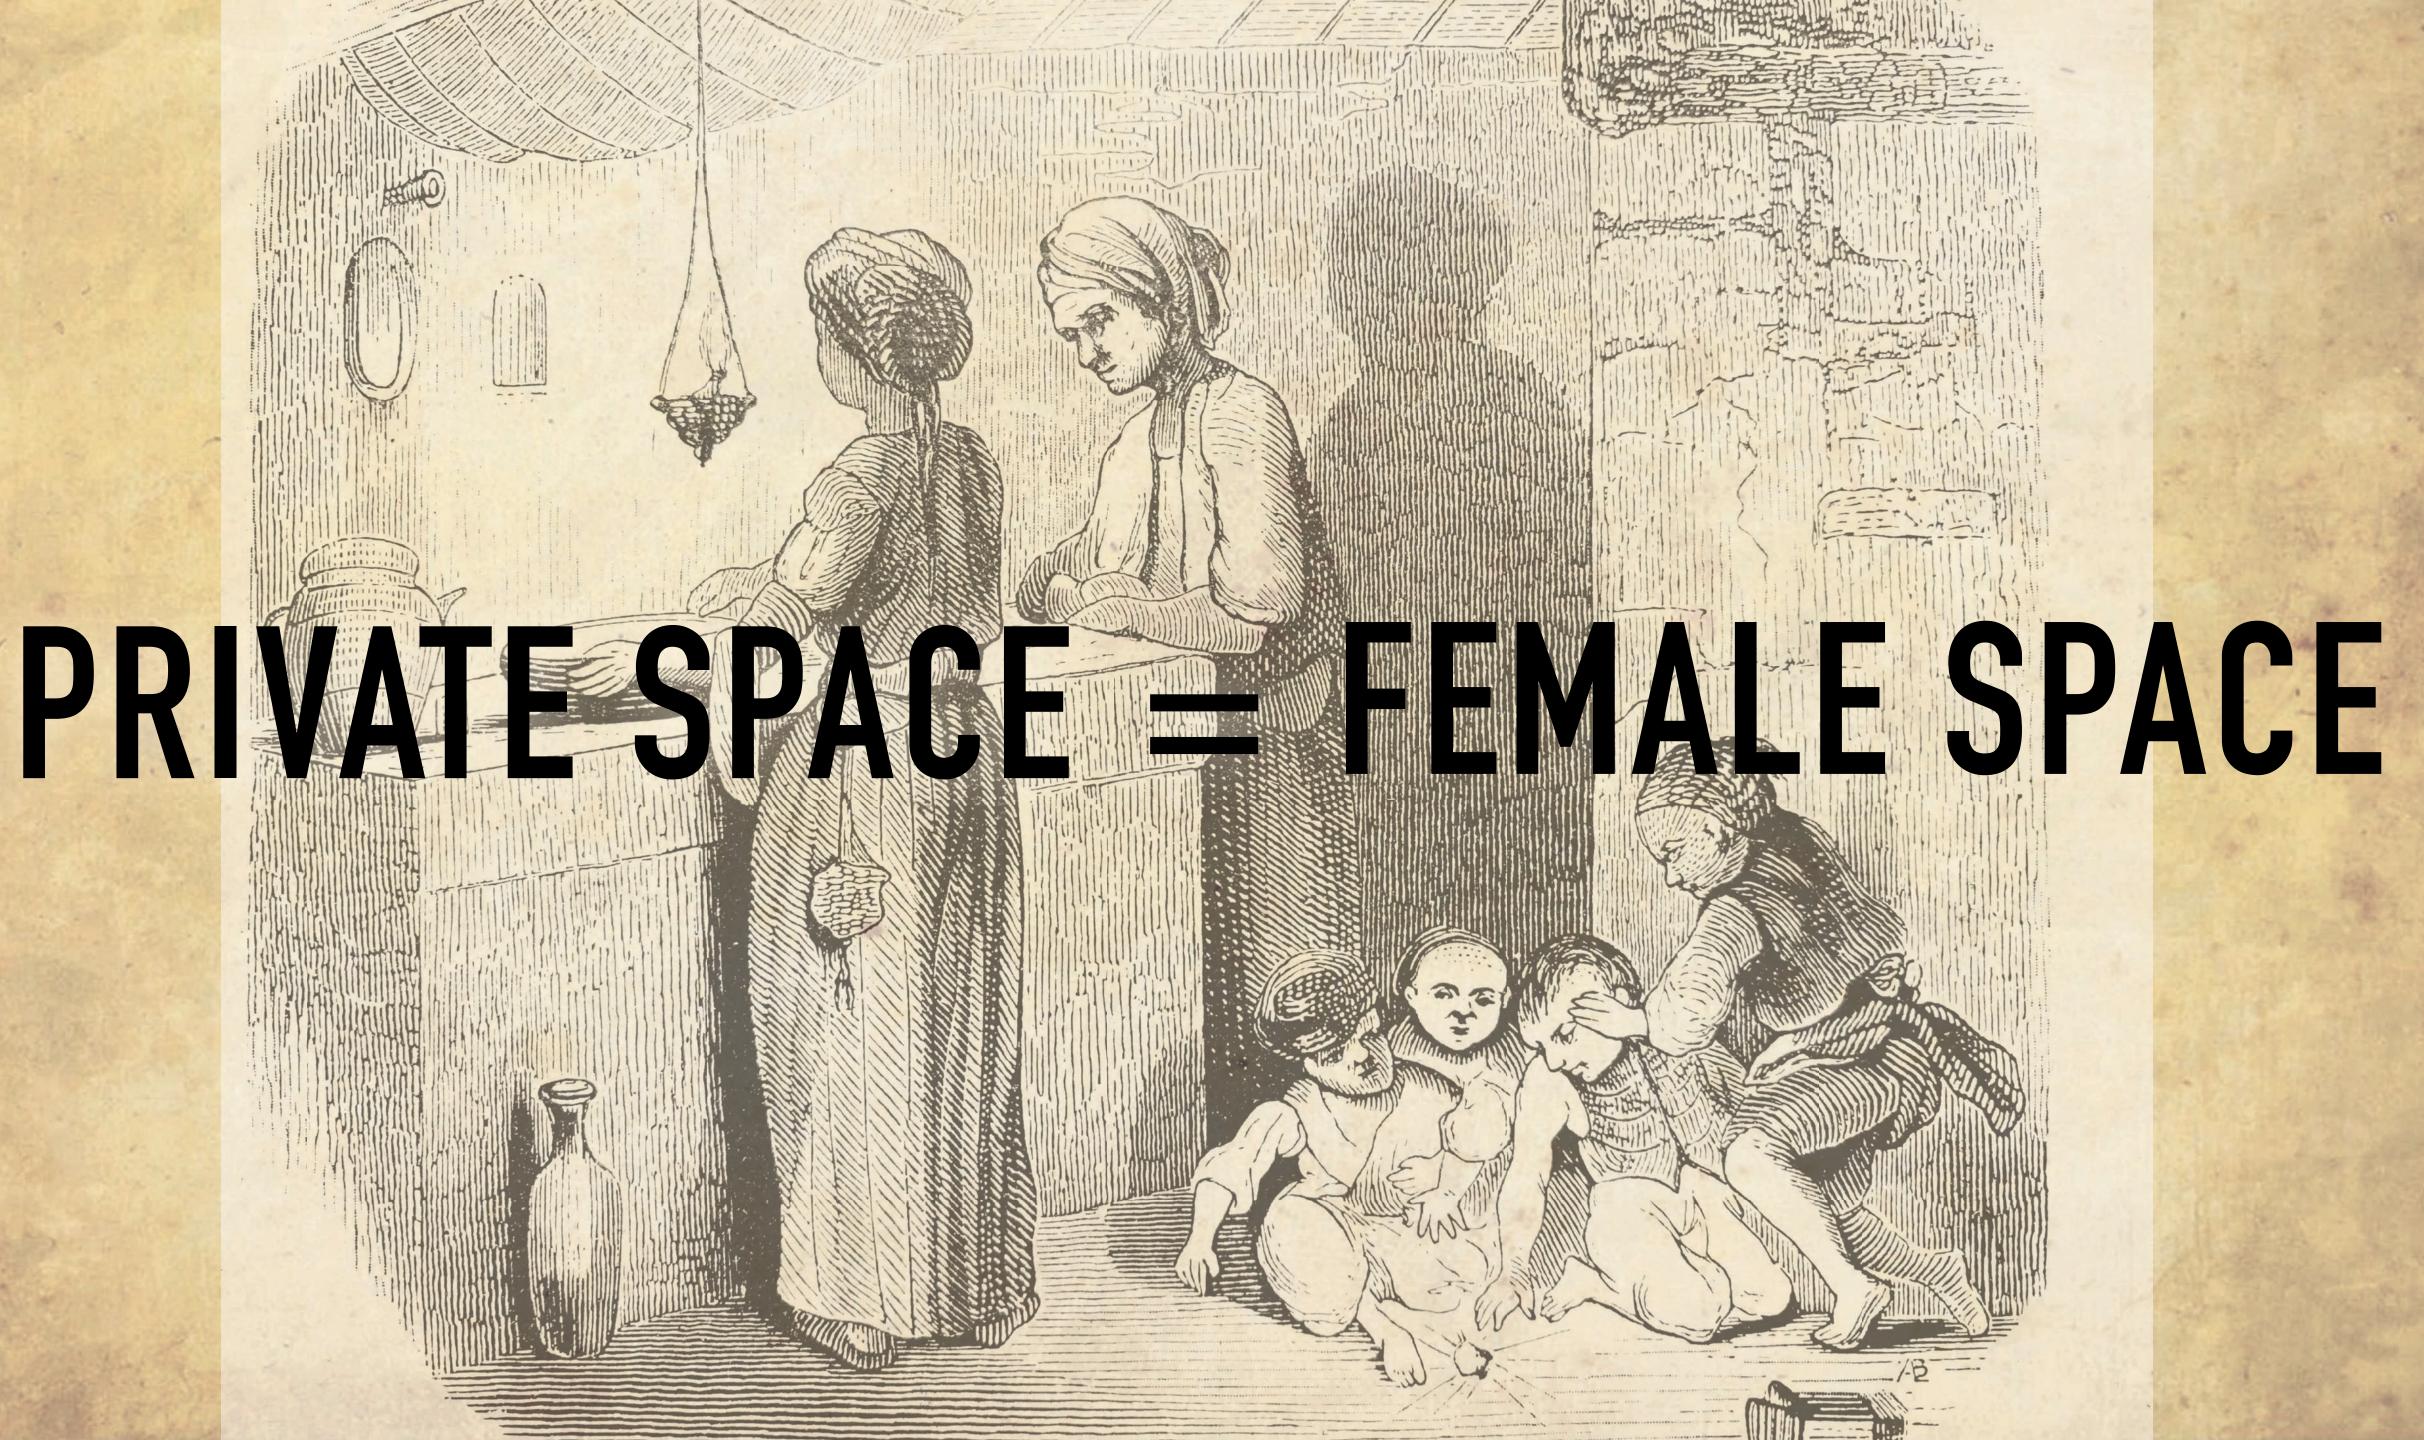

### JESUS SUBVERTS TRADITIONAL Honor-Shame Values Relating to Women

### WOMEN IN THE STORY OF JESUS Examples from Luke's Gospel • Elizabeth, Mother of John the Baptist (1:5-25) The Bleeding Woman (8:40-48) • Martha and Mary (10:38-42) • Women Accompany Jesus (8:1-3)

### Women are transformed because they are in the story of Jesus.