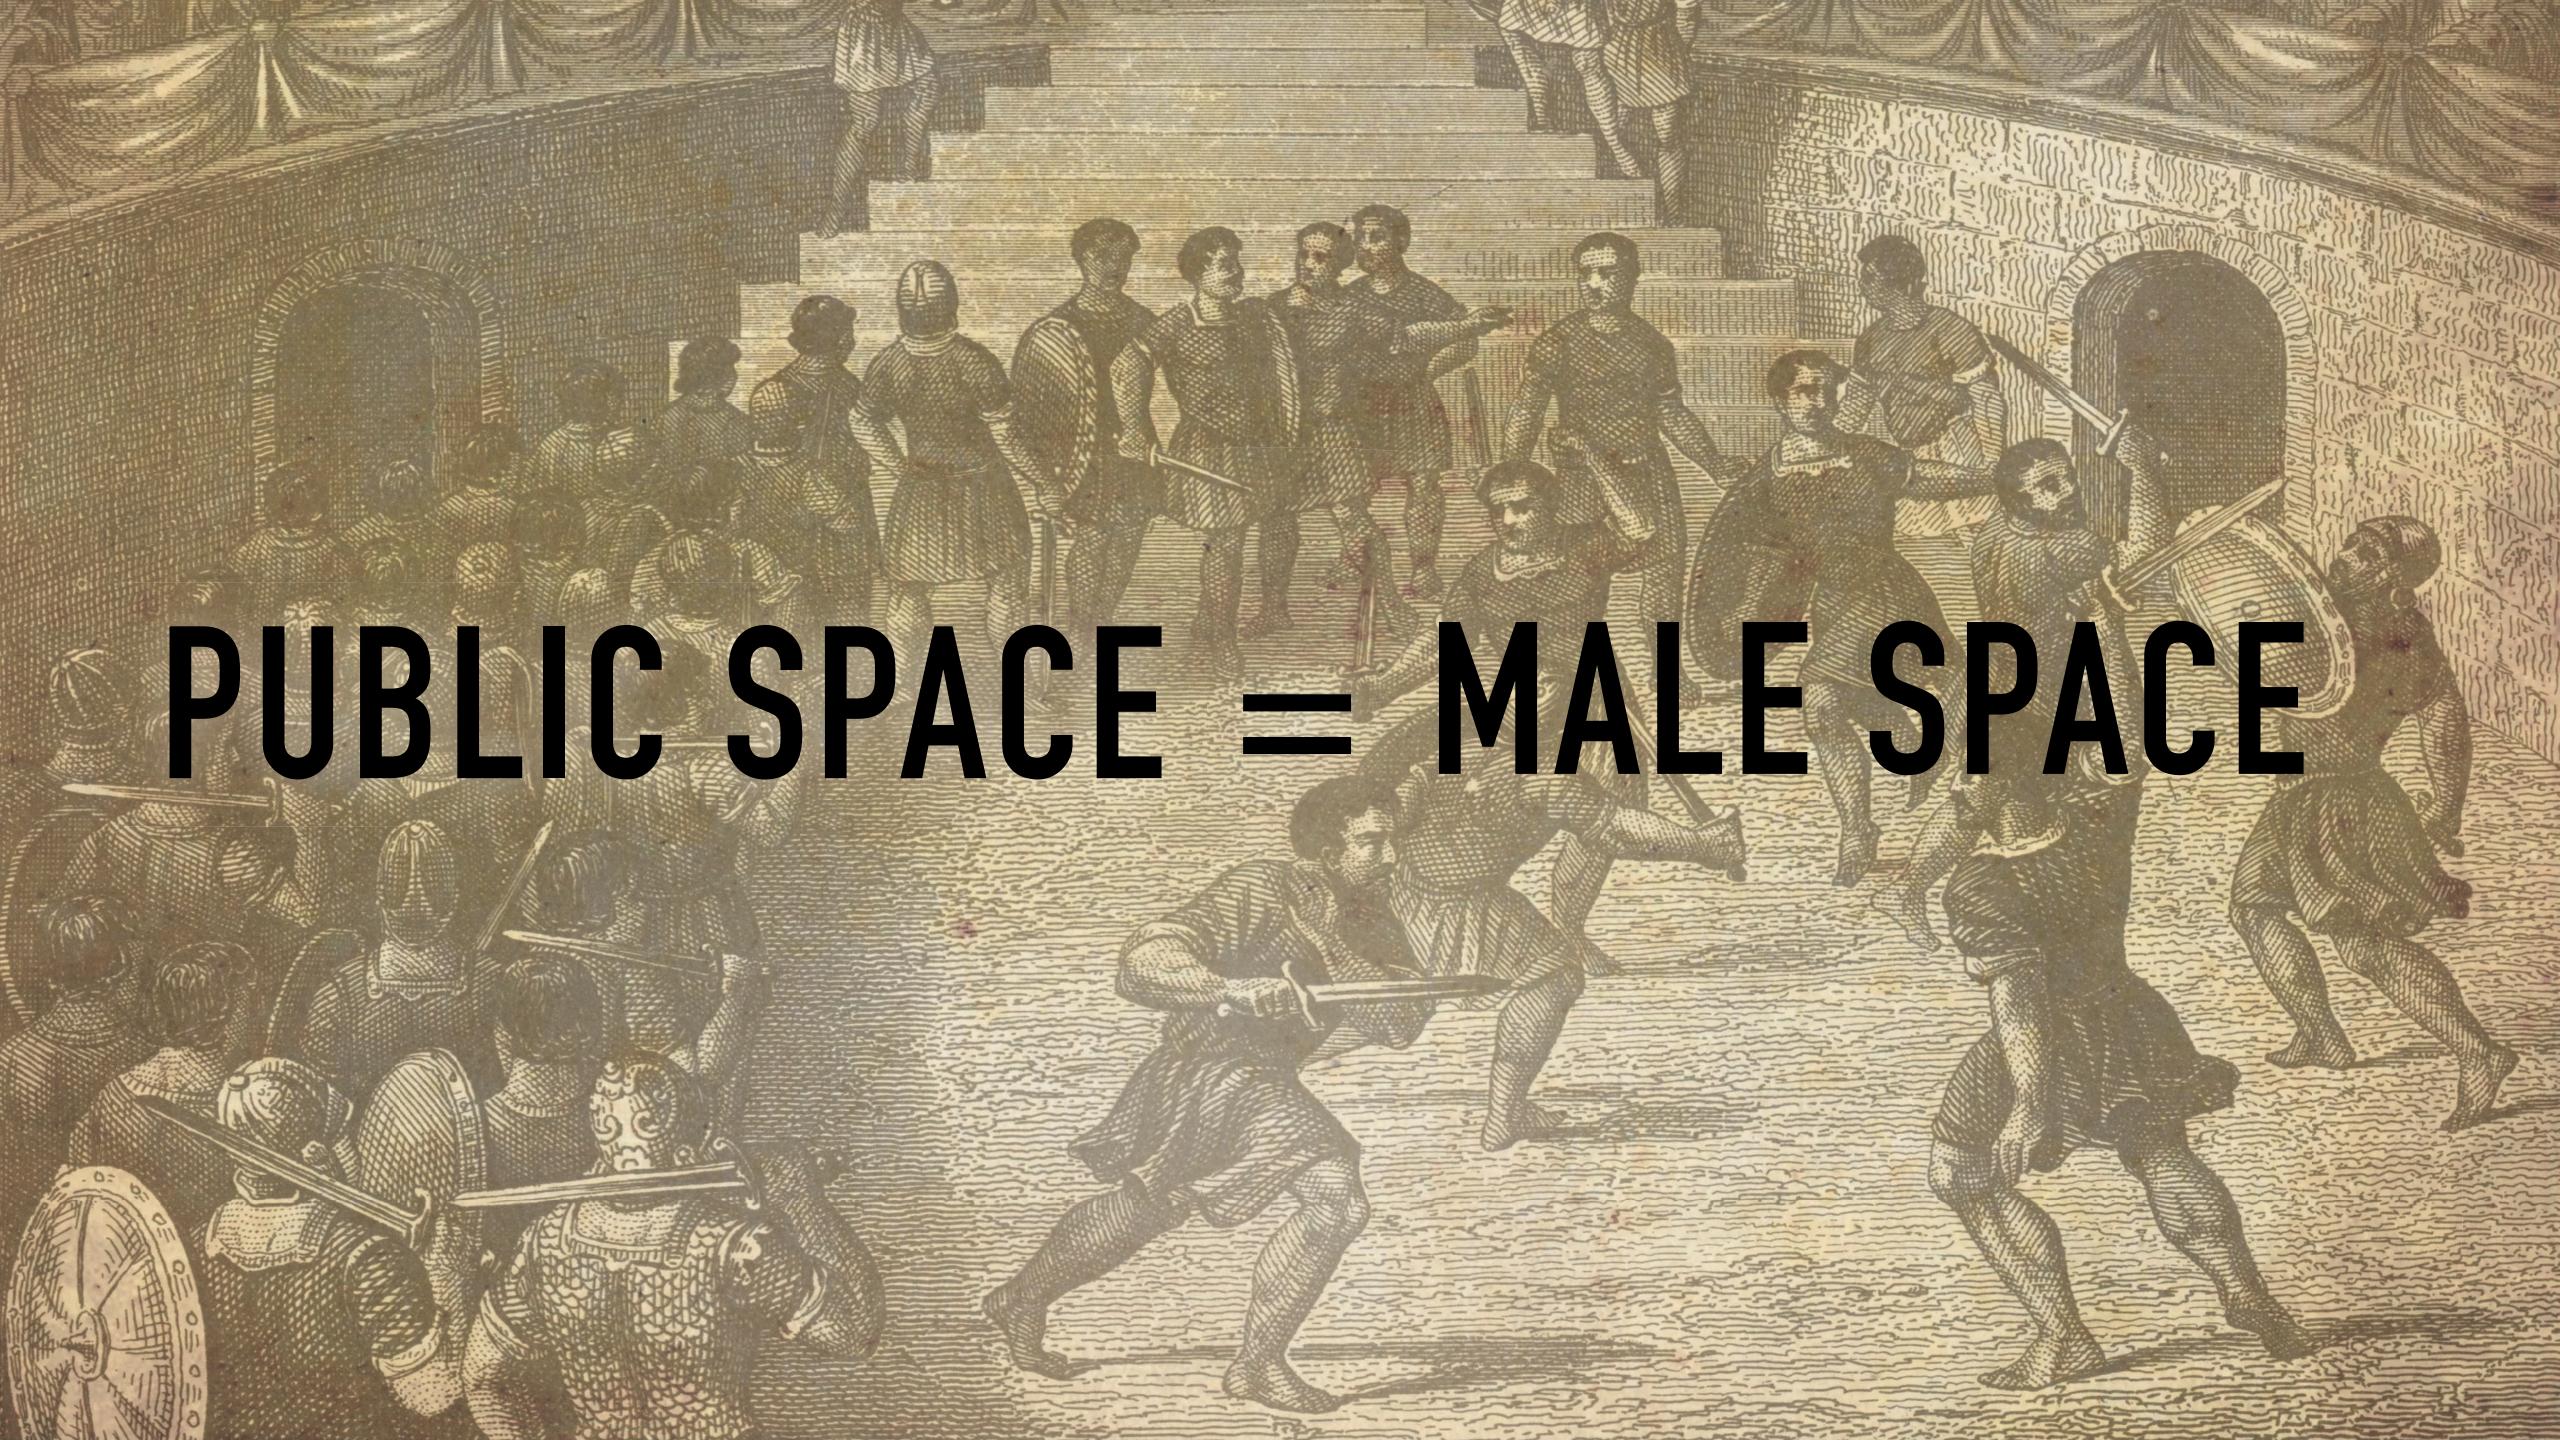

### JESUS SUBVERTS TRADITIONAL Honor-Shame Values Relating to Women

### WOMEN IN THE STORY OF JESUS Examples from Luke's Gospel • Elizabeth, Mother of John the Baptist (1:5-25) The Bleeding Woman (8:40-48) • Martha and Mary (10:38-42) • Women Accompany Jesus (8:1-3)

### Women are transformed because they are in the story of Jesus.